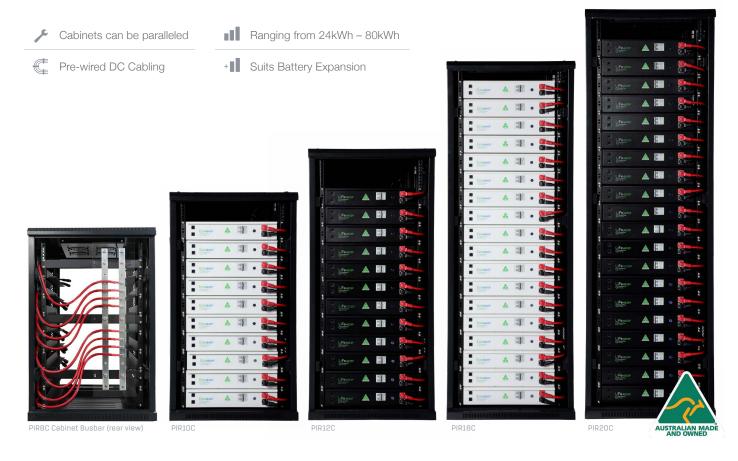

## **Rack Series**

Make your installation quicker and easier when you compliment your batteries with a pre-wired Rack Series cabinet built with high quality Australian components. Easily paralleled, these cabinets can be infinitely scaled to suit any project size in an indoor environment.

|                                  | PIR8C                                                                                                                      | PIR10C             | PIR12C             | PIR18C             | PIR2OC             |
|----------------------------------|----------------------------------------------------------------------------------------------------------------------------|--------------------|--------------------|--------------------|--------------------|
| Dimensions (H x W x D)           | 990 x 600 x 800mm                                                                                                          | 1166 x 600 x 800mm | 1400 x 600 x 800mm | 1800 x 600 x 800mm | 1950 x 600 x 800mm |
| Colour                           | Black with glass front door (powder coated)                                                                                |                    |                    |                    |                    |
| Mounting                         | Floor                                                                                                                      |                    |                    |                    |                    |
| Securing                         | 4 x Caster rollers for positioning and 4 x load-bearing feet                                                               |                    |                    |                    |                    |
| Feet                             | Adjustable                                                                                                                 |                    |                    |                    |                    |
| Number of Battery Slots          | 8                                                                                                                          | 10                 | 12                 | 18                 | 20                 |
| Battery Connection Main Isolator | Busbar with M8 Stud 1000A Continuous Rated (M8 nut, bolting and washer supplied)                                           |                    |                    |                    |                    |
| Battery Interconnection          | Amphenol Surlok connector, 16mm double insulated cable (supplied and installed in cabinet for easy plug and play assembly) |                    |                    |                    |                    |
| DC Circuit Breaker               | None                                                                                                                       |                    |                    |                    |                    |
| Cable Entry                      | Top or bottom entry                                                                                                        |                    |                    |                    |                    |
| IP Rating                        | IP21                                                                                                                       |                    |                    |                    |                    |
| Weight                           | 95kg                                                                                                                       | 110kg              | 132kg              | 174kg              | 187kg              |